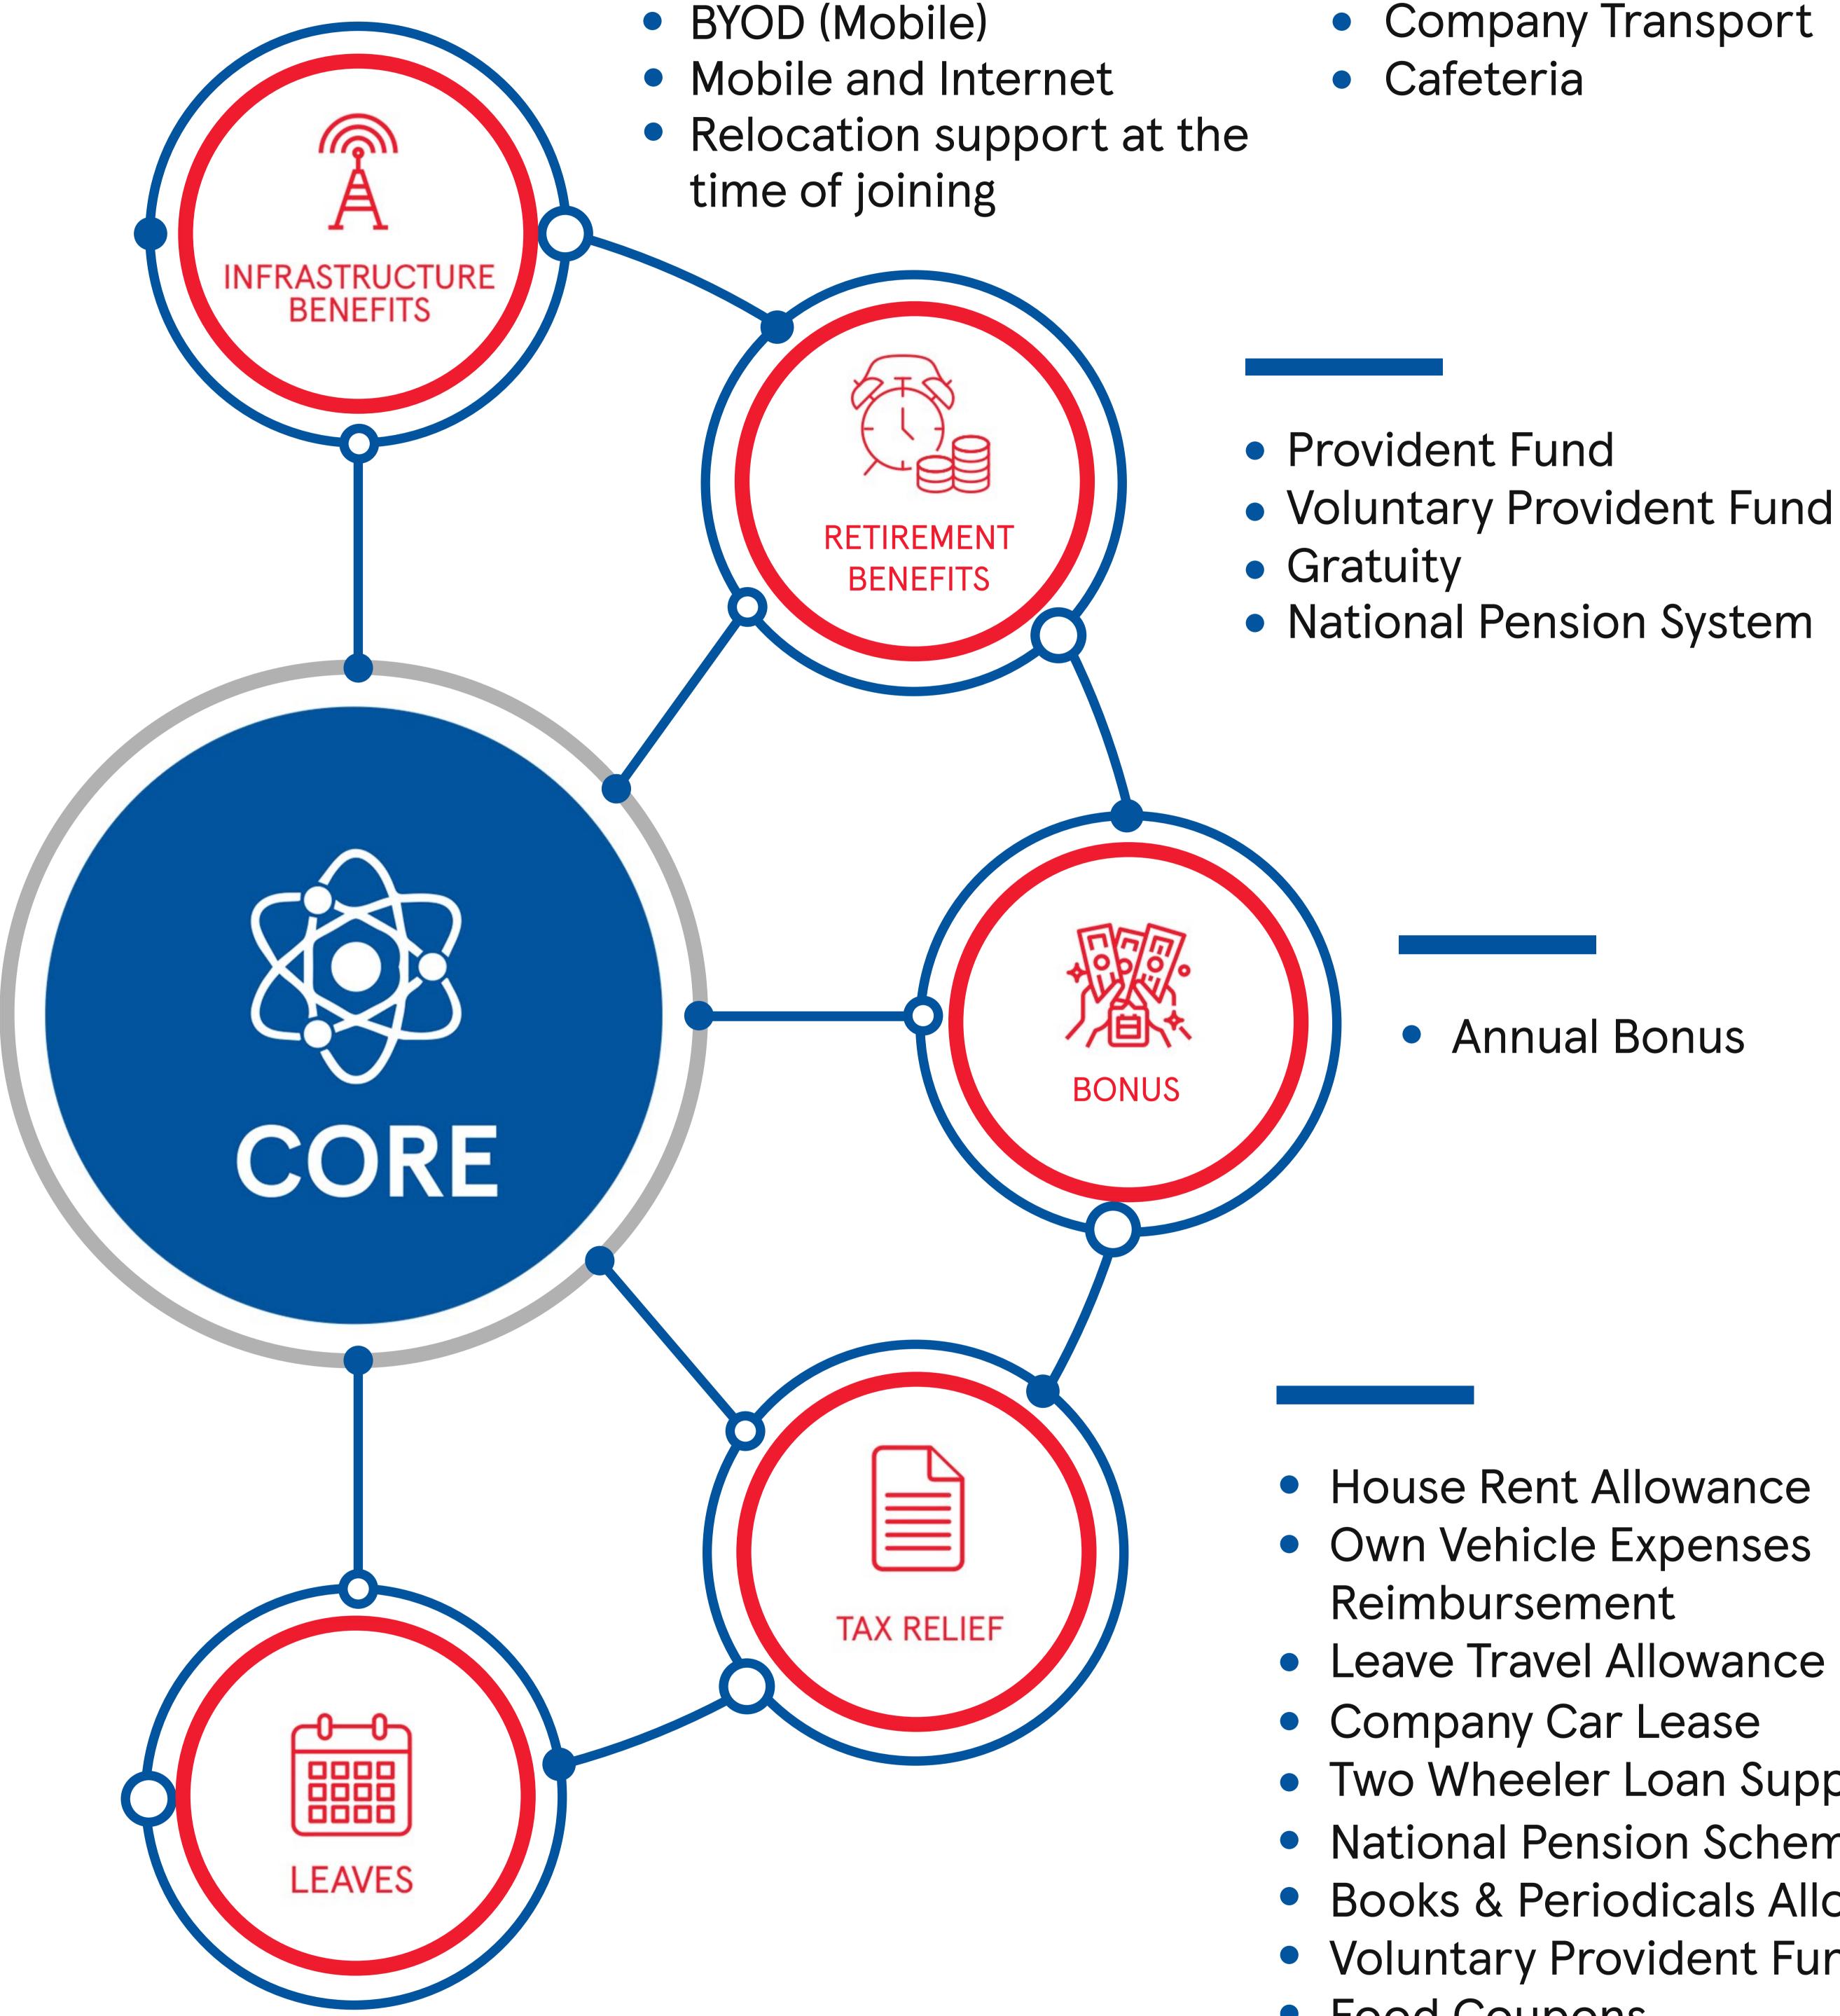

- Company Transport

- House Rent Allowance
- Own Vehicle Expenses
- Leave Travel Allowance
- Two Wheeler Loan Support
- National Pension Scheme
- Books & Periodicals Allowance
- Voluntary Provident Fund
- Food Coupons

- Sick
- Casual
- Earned
- Comp-Off
- Maternity/EML
- Paternity

- Adoption
- Bereavement
- Repatriation
- Sabbatical
- Fertility Leaves